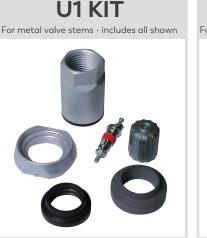

## how it works

- For most metal valve stems, utilize the U1 kit. Using the U1 instructions, select the correct components needed for the sensor and discard the unused ones.
- For most rubber snap-in valves, utilize the U2 kit. Our universal rubber snap-in valve fits vehicles like Chrysler, Ford, GM, Honda, Subaru, Volvo and others.

(LEFT) Individual component bag (RIGHT) Front opening dispensing box

|  | Part No.      | Description                       | Components                                                                           | Pieces Per Box  |
|--|---------------|-----------------------------------|--------------------------------------------------------------------------------------|-----------------|
|  |               |                                   |                                                                                      |                 |
|  | 0401-0022-482 | U1 - Universal metal valve kit    | Universal nut, universal washer, #1 grommet,<br>#2 grommet, valve core and valve cap | 20 kits per box |
|  | 0401-0022-481 | U2 - Universal rubber snap-in kit | Snap-in valve & torx screw                                                           | 20 kits per box |