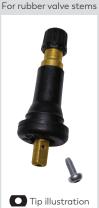

## how it works

- For most metal valve stems, utilize the U1 kit. Using the U1 instructions, select the correct components needed for the sensor and discard the unused ones.
- For most rubber snap-in valves, utilize the U2 kit. Our universal rubber snap-in valve fits vehicles like Chrysler, Ford, GM, Honda, Subaru, Volvo and others.

(LEFT) Individual component bag (RIGHT) Front opening dispensing box

|  | Part No.      | Description                       | Components                                                                           | Pieces Per Box  |
|--|---------------|-----------------------------------|--------------------------------------------------------------------------------------|-----------------|
|  |               |                                   |                                                                                      |                 |
|  | 0401-0022-482 | U1 - Universal metal valve kit    | Universal nut, universal washer, #1 grommet,<br>#2 grommet, valve core and valve cap | 20 kits per box |
|  | 0401-0022-481 | U2 - Universal rubber snap-in kit | Snap-in valve & torx screw                                                           | 20 kits per box |